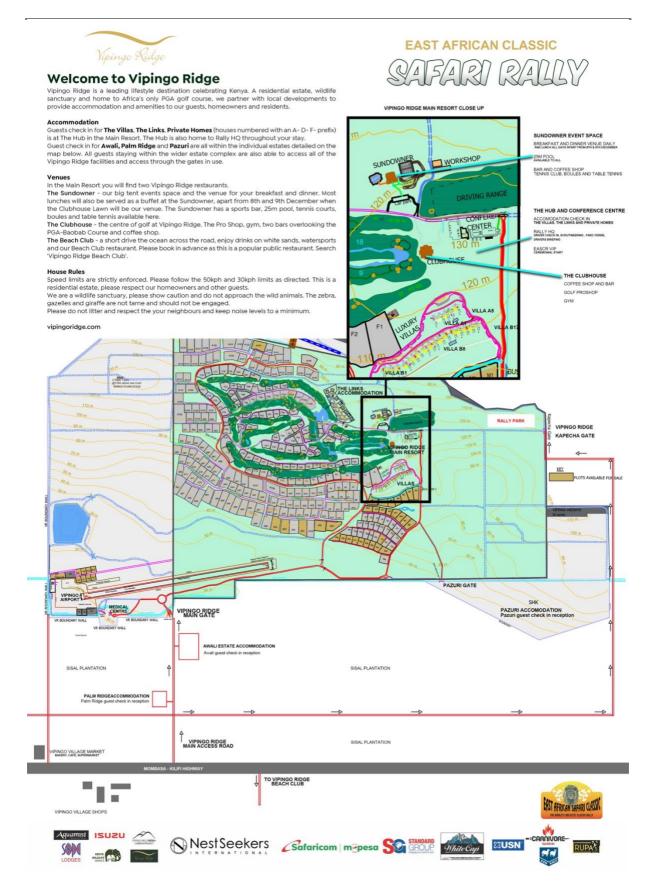

#### Vipingo Ridge House Rules

1. Speed limits are strictly enforced. Please follow the 50kph and 30kph limits as directed. This is a residential estate, please respect our homeowners and other guests.

2. We are a wildlife sanctuary, please show caution and do not approach the wild animals. The zebra, gazelles and giraffe are not tame and should not be engaged.

3. Please do not litter and respect the your neighbours and keep noise levels to a minimum.

4. Please use the Service Parking or the Service spaces near the airstrip rather than the driveways of private homes.

#### Check in procedure Friday 8th December

Guest check in at Vipingo Ridge and the wider estates is from 15:30. Please come to the Hub (on the Map) for orientation and check in.

#### Meal Service 8th and 9th December

On Friday and Saturday Breakfast and dinner are served in the Sundowner bar.

Buffet lunch will be available for 2500 KSH on the lawn behind the Clubhouse. This tented area overlooks a grassed Rally Parking area. We welcome you to come through the Clubhouse Car Park, onto the lawn, to park up and eat lunch overlooking the competitor collection. This view is also fantastic from the Clubhouse rooftop where you are invited to join us at 18:00 on Saturday 8th December.

#### Check out procedure Saturday 9th December

All guests will be required to have a Check out slip to exit the Main Gate. Check out will be at the Sundowner at dinner on 9th December. Please clear all bills and collect a slip for quick access through the Main Gate on Sunday morning. Keys should be left at Breakfast at the Sundowner on Sunday 10th December.